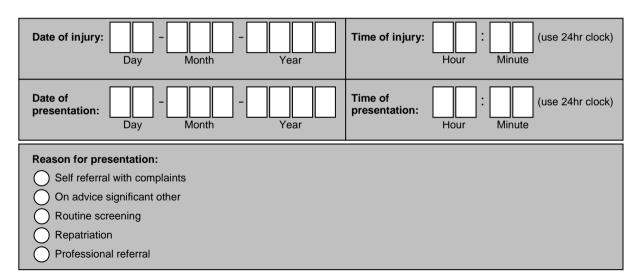

## **INJURY LATE PRESENTATION**

| Date of injury:  Day  Month  Year                                                                                                                                                                                        | Time of injury: : (use 24hr clock) Hour Minute                                                                               |
|--------------------------------------------------------------------------------------------------------------------------------------------------------------------------------------------------------------------------|------------------------------------------------------------------------------------------------------------------------------|
| Date of presentation:  Day  Month  Year                                                                                                                                                                                  | Time of presentation: : (use 24hr clock) Hour Minute                                                                         |
| Reason for presentation:  Self referral with complaints On advice significant other Routine screening Repatriation Professional referral GP Hospital Other caretaker  Medical care directly after injury: No Yes Unknown |                                                                                                                              |
| <b>↓</b>                                                                                                                                                                                                                 | <del></del>                                                                                                                  |
| Provider:                                                                                                                                                                                                                | Type of initial care provided:                                                                                               |
| O Bystander                                                                                                                                                                                                              | Education about course of symptoms                                                                                           |
| Trainer/coach                                                                                                                                                                                                            | ○ CT/MRI                                                                                                                     |
| ◯ Medic                                                                                                                                                                                                                  | Hospitalisation                                                                                                              |
| Emergency department Physician Other                                                                                                                                                                                     | Specialized therapies (speech, physical, occupational therapy)  Evaluations (neurological, psychological)  Medication  Other |